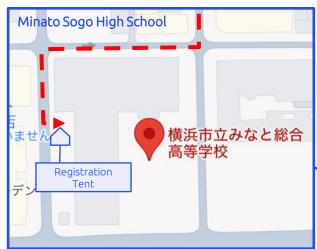

#### Access:

#### Swim (Pool training)

Location: Minato Sogo High School

Facility: 25m 5lanes / Deeps 1.2m / Water Temperature 25°C

Period / Opening Time:

WED, May 14<sup>th</sup> 11:00-14:30 THU, May 15<sup>th</sup> 09:00-15:00