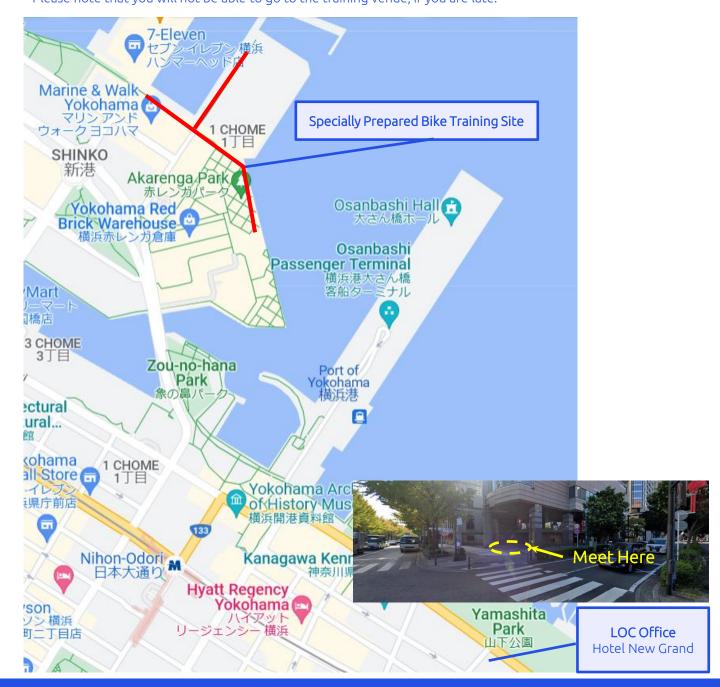

## Bike Training for ELITE PARA

Location of the training site: Specially prepared site, on the north of Red Brick Warehouse

Date & Time: THU 15 May, 09:00 – 11:00

## [For PTWC athletes ]

Since both Handcycle and Competitive Wheelchair are not allowed on public road, local TO staff will escort you from Hotel New Grand to the site and back, in order to keep you safe from public traffic.

Meeting time: 08:50 for training from 9:00, or 09:50 for training from 10:00. Meeting location: On the side of the intersection in front of Hotel New Grand. Please note that you will not be able to go to the training venue, if you are late.